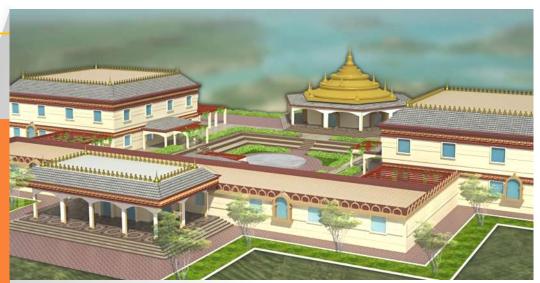

#### **BUDDHIST CIRCUIT**

Project Master Planing Architecture Detailed Engineering

**Client** 

The project comprises of the development of a Buddhist Tourism Circuit at 4 Locations in Vishakhapatnam i.e. Thotlakonda, Bavikonda, Shalihundam & Bojjanakonda.

The project involves creation of meditation centers, information houses, lakeside development etc.

Project Cost – INR 20 Crores