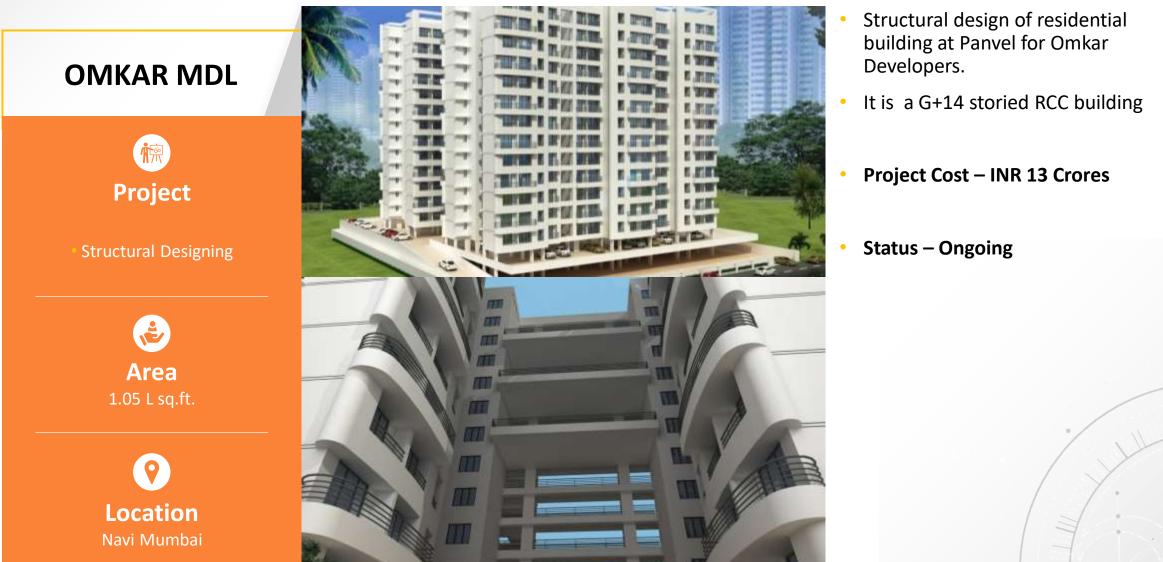

# COMMERCIAL

- Design of Regional Headquarters for AAI, DGCA & BCAS.
- The Office Bldg is a basement ground plus 7 storied structure with a unique architecture.
- The building is in a prominent location off western express highway at Andheri.
- Project Cost INR 53 Crores
- Status Completed in 2017