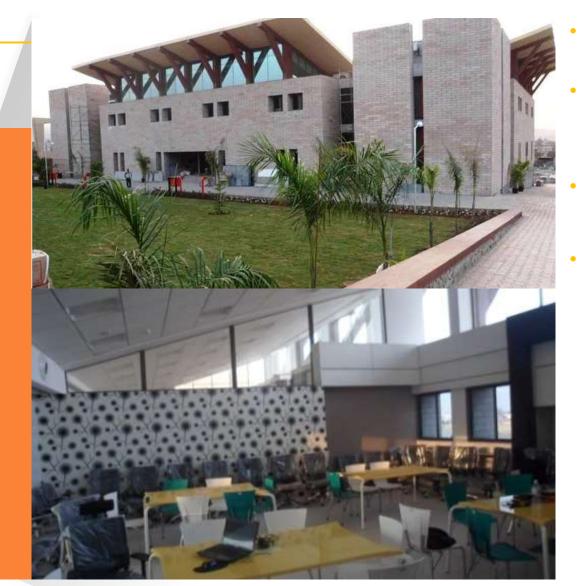

# COMMERCIAL

- Design of Regional Headquarters for AAI, DGCA & BCAS.
- The Office Bldg is a basement ground plus 7 storied structure with a unique architecture.
- The building is in a prominent location off western express highway at Andheri.
- Project Cost INR 53 Crores
- Status Completed in 2017