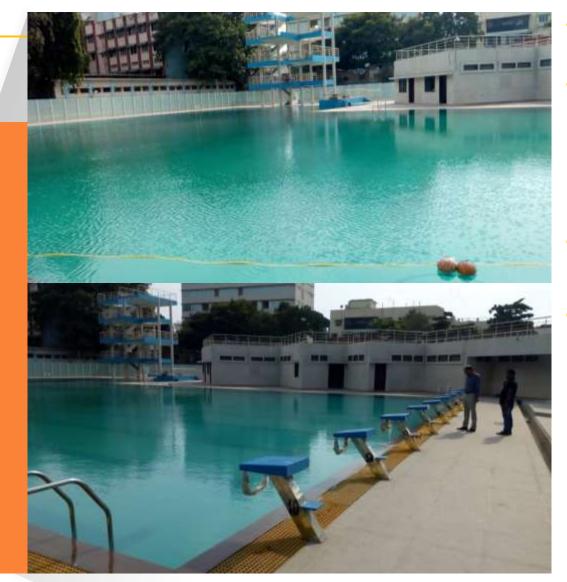

#### GEN. A. K. VAIDYA SWIMMING POOL

Project Architecture Interiors Detail Engg.

**Area** 25,000 sq.ft.

- Reconstruction of the existing Gen. A.K. Vaidya Swimming Pool at Chembur.
- This project was developed for MGCM consists of Olympic standard swimming pool with diving facility, kids pool, health club, viewing gallery and allied ancillary structure.
- Project Cost INR 16 Crores
- Status Completed in 2018