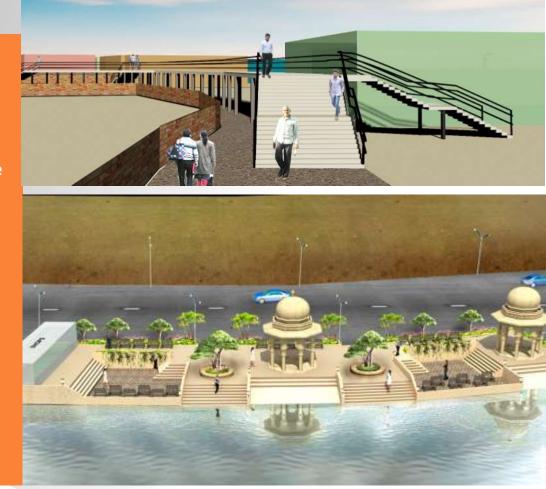

- Master planning of 4 Temple Towns to improvise and upgrade facilities for **Religious Tourism**
- The master planning was carried out for the following temple towns
  - Khatu
  - Diggi
  - Chothmata
  - Ramdevra
- **Project Cost INR 97 Crores**

Status – Phase I – Complete in 2018

Phase II - Ongoing

Area 6000 acres

**DEVASTHAN** 

惊

Project

development

**RAVINDRA** 