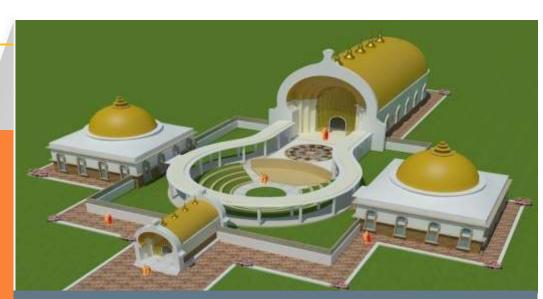

#### **BUDDHIST CIRCUIT**

Project Master Planing Architecture Detailed Engineering

**Client** 

The project comprises of the development of a Buddhist Tourism Circuit at 4 Locations in Vishakhapatnam i.e. Thotlakonda, Bavikonda, Shalihundam & Bojjanakonda.

The project involves creation of meditation centers, information houses, lakeside development etc.

Project Cost – INR 20 Crores