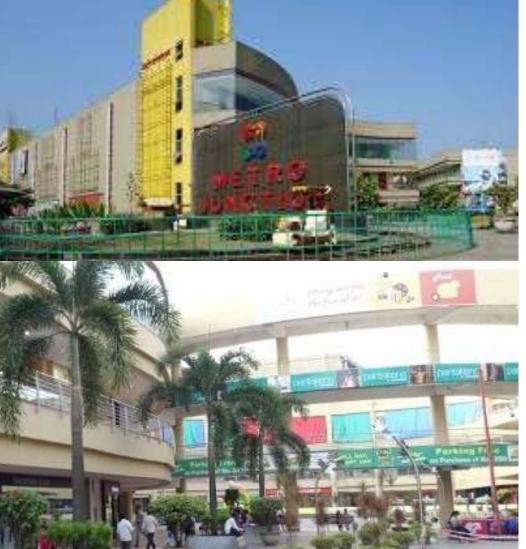

•

**Area** 58,700 sq.ft.

**Location** Mitbhav, Sindhudurg

**METRO JUNCTION** 

惊

Project

Structural Designing PMC

MALL

- The Project involved Structural Design and PMC for the largest mall in Kalyan for Hard Castel Industries.
  - Project Cost INR 60 Crores
    - Status Completed in 2009

**Area** 7.20 L sq.ft.