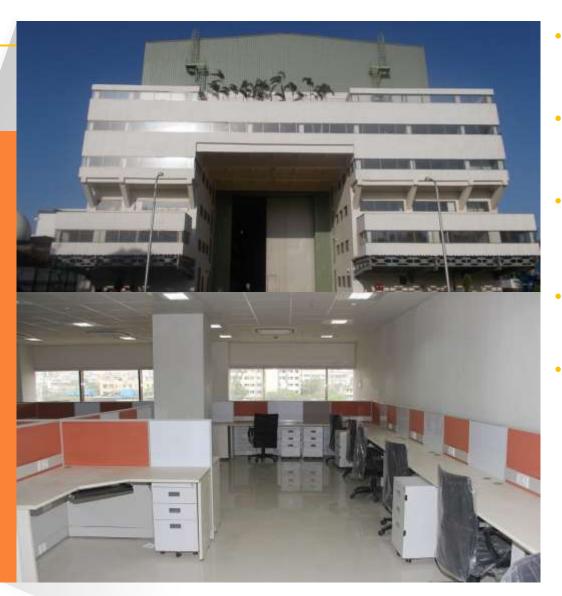

# COMMERCIAL

- Design of Regional Headquarters for AAI, DGCA & BCAS.
- The Office Bldg is a basement ground plus 7 storied structure with a unique architecture.
- The building is in a prominent location off western express highway at Andheri.
- Project Cost INR 53 Crores
- Status Completed in 2017