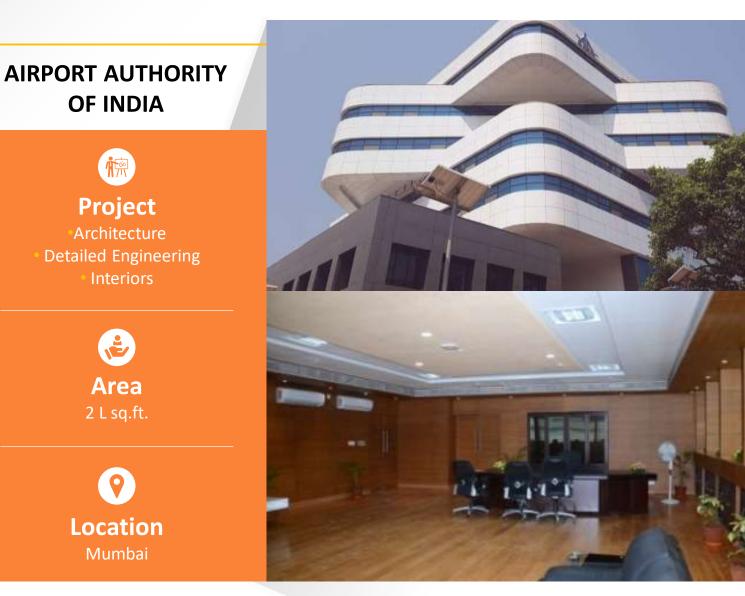

# COMMERCIAL

- Design of Regional Headquarters for AAI, DGCA & BCAS.
- The Office Bldg is a basement ground plus 7 storied structure with a unique architecture.
- The building is in a prominent location off western express highway at Andheri.
- Project Cost INR 53 Crores
- Status Completed in 2017