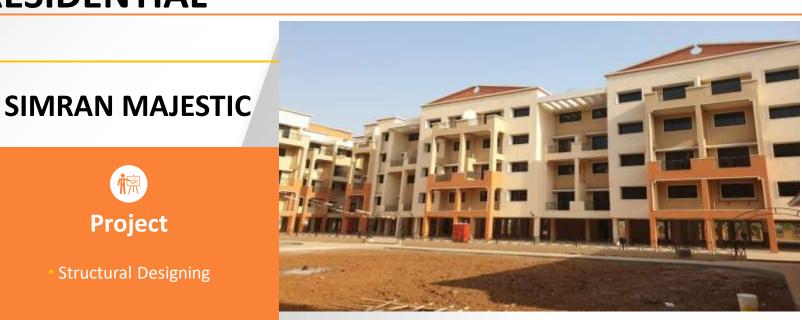

Status – Ongoing

•

- Structural Designing of this modern complex of 12 Buildings called Simran Majestic located in Taloja.
- The entire complex accommodates approximately 192 flats and is nestled on an area of 2.44 acres in a prime location of Navi Mumbai.

**Project Cost – INR 15.50 Crores** 

Status – Completed in 2018

•

Area 1.29 L sq.ft.

1

Project

Structural Designing

- **KUKREJA** • 惊 Project • Structural Designing Area 6 L sq.ft. Location Navi Mumbai
  - Structural designing of multi storied high-rise building to cater to a luxury housing segment.
  - Project Cost INR 72 Crores
  - Status Ongoing