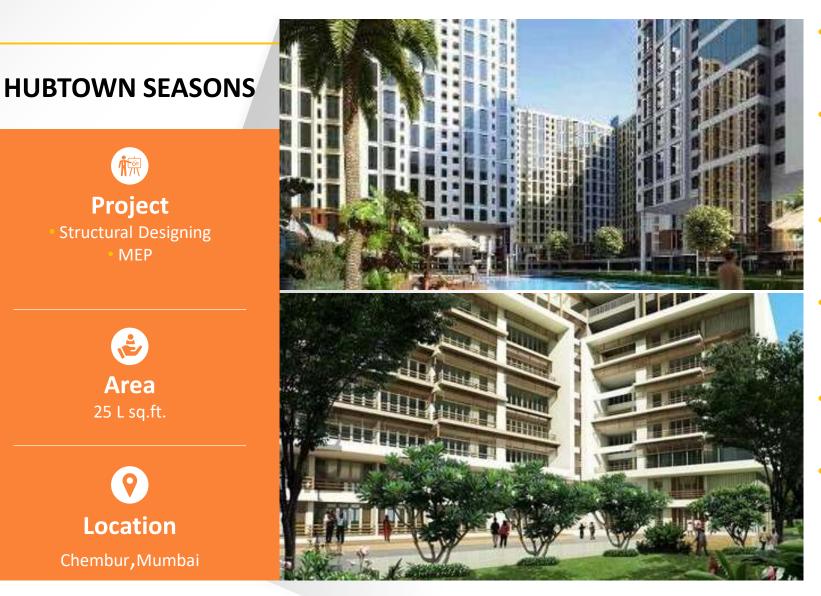

- Structural and MEP design of RCC building complex of 9 buildings with 2 B + G + 14
- Uniqueness of this plot is that the structures are being constructed amidst a plot with more than 500 trees.
- The challenge was to retain majority of the trees during design and execution.
- The project has been constructed for M/s. Hubtown Realtors.
- **Project Cost INR 300 Crores**
- Status Ongoing

- Project Structural Designing MEP
  - Area 25 L sq.ft.
- Location Chembur, Mumbai