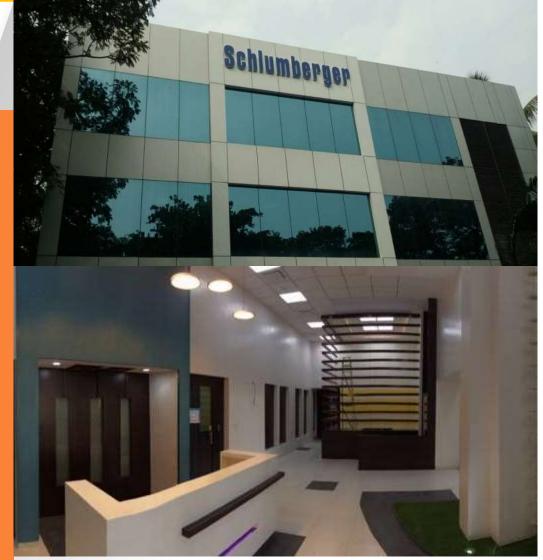

#### SCHLUMBERGER ASIA SERVICES LTD

惊

Project Architecture Detailed Engineering PMC

> **Area** 48,000 sq.ft

**Cocation** Navi Mumbai

- Design of G+2 storied Office block for a major Oil and Gas Company
- Project included Interiors
- The project was constructed in steel
   PEB structure, for speedy completion.
- Project Cost INR 22 Crores
- Status Completed in 2016